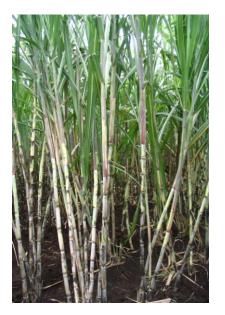

## Sugarcane variety: Co 8014

| Parents              | Co 740 x Co 6304                                                                                                                                                         |
|----------------------|--------------------------------------------------------------------------------------------------------------------------------------------------------------------------|
| Year of release      | 1995                                                                                                                                                                     |
| Maturity             | Early                                                                                                                                                                    |
| Yield attributes     | Cane yield (t/ha) Sugar yield (t/ha)                                                                                                                                     |
| Pre-season           | 135.0 19.5                                                                                                                                                               |
| Suru                 | 98.0 14.5                                                                                                                                                                |
| Specific characters  | Early, Medium thick cane, suitable in<br>saline alkaline soils, lodging of<br>canes, sparse flowering, moderately<br>resistant to smut disease.                          |
| Identification marks | Greenish yellow cane with long and<br>lanceolate ligular process on one<br>side of the sheath; long leaf sheath,<br>bud cushion present, broad and dark<br>green leaves. |